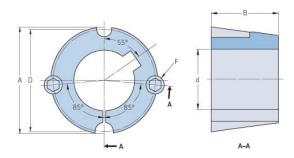

## PHF TB1215X25MM

| ,                  |                |
|--------------------|----------------|
| Bushing no.        | TB1215         |
| d = Bore diameter  | 25             |
| (mm)               |                |
| Bore diameter (in) | 0.98           |
| Keyway width       | 8              |
| (mm)               |                |
| Keyway width (in)  | 0.31           |
| Keyway depth       | 3.3            |
| (mm)               |                |
| Keyway depth (in)  | 0.13           |
| A (mm)             | 47.6           |
| A (in)             | 1.87           |
| B (mm)             | 38.1           |
| B (in)             | 1.5            |
| D (mm)             | 44.5           |
| D (in)             | 1.75           |
| E (mm)             | -              |
| E (in)             | -              |
| F (mm)             | 9.525 x 15.875 |
| F (in)             | -              |
| Weight (kg)        | 0.26           |
| Weight (lbs)       | 0.57           |
|                    |                |